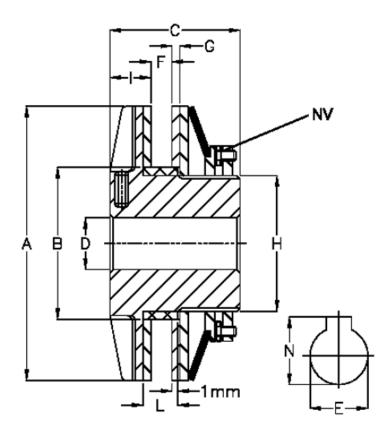

## **Measures**

| A = 120 | L                                                              | = 21   |
|---------|----------------------------------------------------------------|--------|
| B = 73  | Largest possible bore with slot according to DIN 6885/1, E max | x = 45 |
| C = 77  | Largest possible bore with slot according to DIN 6885/1, N     | = 48.8 |
| D = 20  | Largest possible bore with slot according to DIN 6885/3, E max | x = 48 |
| F = 20  | Largest possible bore with slot according to DIN 6885/3, N     | = 50.8 |
| G = 4   | Max torque Nm                                                  | = 350  |
| H = 64  | Number of springs                                              | = 1    |
| I = 21  | NV                                                             | = 13   |